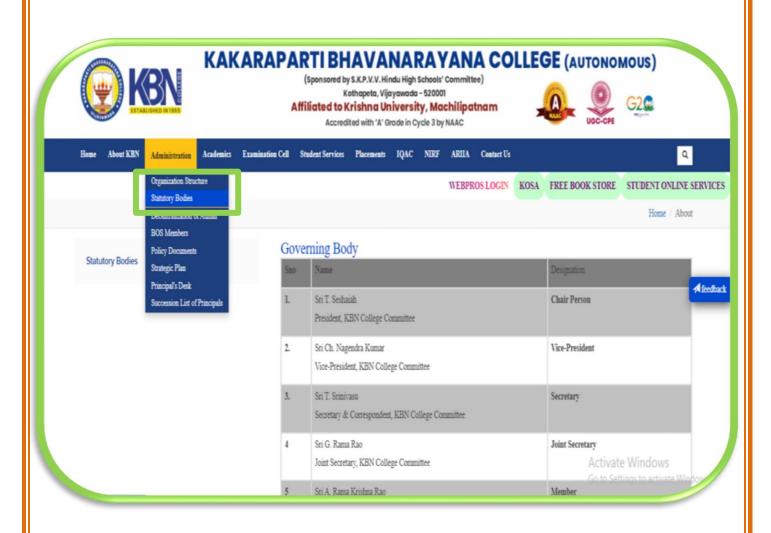

# SCREENSHOT OF STATUTORY COMMITTEES LIST (GOVERNING BODY, ACADEMIC COUNCIL & FINANCE COMMITTEE) DISPLAYED IN THE COLLEGE WEBSITE

#### **GOVERNING BODY MEMBERS - 2022-23**