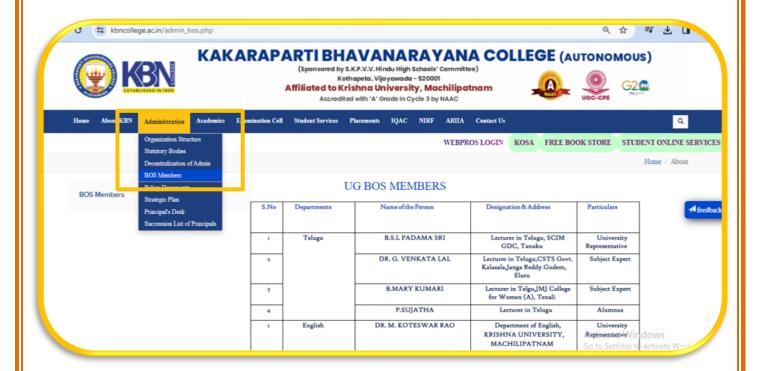

### SCREENSHOT OF STATUTORY COMMITTEES LIST (BoS MEMBERS) DISPLAYED IN THE COLLEGE WEBSITE

https://kbncollege.ac.in/admin\_bos.php

#### **BoS MEMBERS - 2022-23**